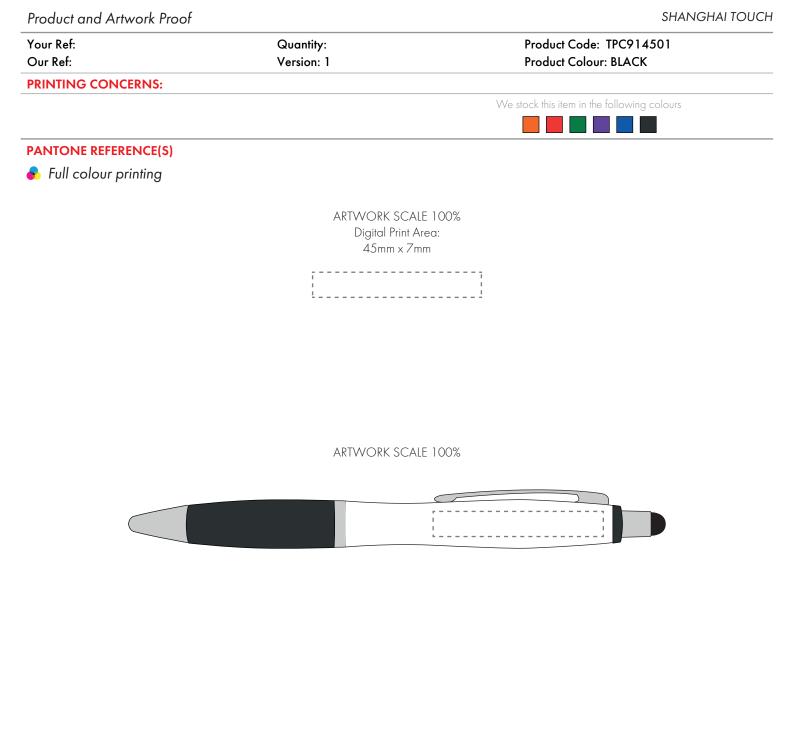

| The dashed line | in to | domonstrato mui | <br>والثبيد امصعن | <br> | muimtod | it o mo |
|-----------------|-------|-----------------|-------------------|------|---------|---------|
|                 |       |                 |                   |      |         |         |